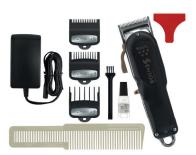

## **Accessories**

## **PREMIUM GUIDES:**

Includes 3 premium combs with secure fit technology which ensures combs' lasting fit to blade.