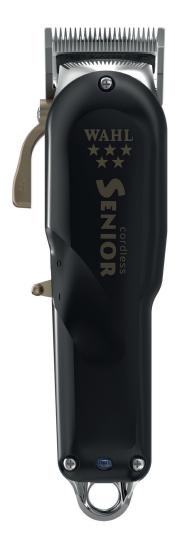

# **CORDLESS SENIOR™**

**Professional Cord/Cordless Clipper** 

**ADJUSTS TO** ZERO-OVERLAP

Art.No.

CORD / CORDLESS

08504-316

WARRANTY

| Туре                   | Professional Cord/Cordless Clipper                                                                                 |
|------------------------|--------------------------------------------------------------------------------------------------------------------|
| Drive unit             | DC motor, 6.500 rpm                                                                                                |
| Mains voltage          | 100-240 V                                                                                                          |
| Mains operating time   | Continuous operation                                                                                               |
| Battery operating time | 70 min Li-lon                                                                                                      |
| Battery charging time  | 120 min                                                                                                            |
| Blade Set              | Art.02191-116 fixed,<br>Chrome Blade with taper lever                                                              |
| Cutting length         | 0.8 – 2.5 mm                                                                                                       |
| Cutting width          | 40 mm                                                                                                              |
| Cable length           | 2.4 m                                                                                                              |
| Weight                 | 365 g without cable                                                                                                |
| Accessories            | 3 premium attachment combs #½ (1½ mm),<br>#1 (3 mm), #1½ (4½ mm), cleaning brush, oil,<br>blade guard, barber comb |
| EAN                    | 0043917005355                                                                                                      |
| Unit                   | 6 pcs.                                                                                                             |
| Color                  | black                                                                                                              |

#### **PROFESSIONAL:**

Metal case for ultimate strength and stability. Highly efficient and durable Lithium-Ion battery without memory effect. 70 minutes run time and 120 minutes charging time.

## **CHROME BLADE:**

High precision chrome plated blades.

Convenient thumb lever adjusts the taper and texture without changing the blades 0.8 – 2.5 mm.